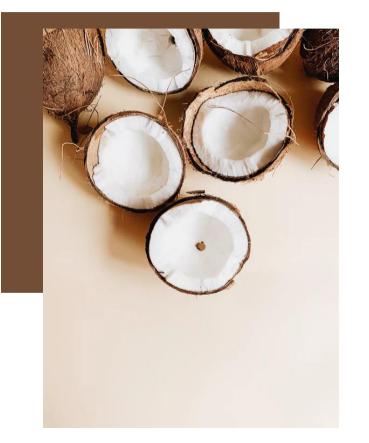

# COCONUT

### **EDIBLE FRUITY COCONUT**

**-TOP-**Coconut, Watery

-MIDDLE-Coconut Milk, Salicylate

-BASE-Sandalwood, Vanilla, Musky