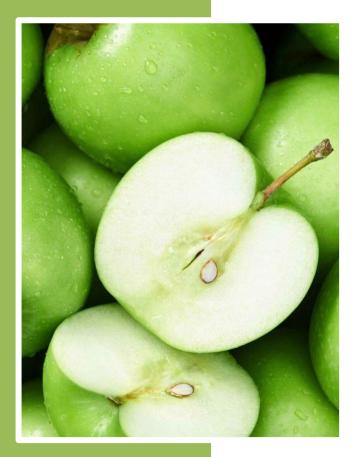

# APPLE

### **FRUITY FRUITY APPLE**

-**TOP-**Green Apple, Aloe

-**MIDDLE**-Red Apple, Apple Blossom

> -**BASE**-Musky, Woody