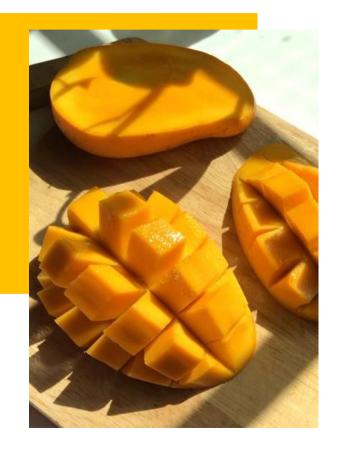

# MANGO

### **FRUITY FRUITY MANGO**

**-TOP-**Peach, Grapefruit

-**MIDDLE**-Mango, Tropical

-BASE-Musky, Creamy