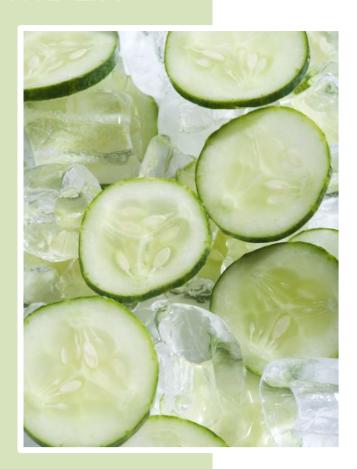

#### INGREDIENT SCREENING: CUCUMBER

Emotion, product and attribute associations (Europe)

**GREEN** 

CLEAN & REFRESHED

HEALTH & WELLNESS

REPLENISH & REJUVENATE

#### CUCUMBER

#### FLORAL GREEN AQUATIC

-TOP-

Eucalyptus, Basil, Watermelon

-MIDDLE-

Peppermint, Melon, Cucumber

-BASE-Musky