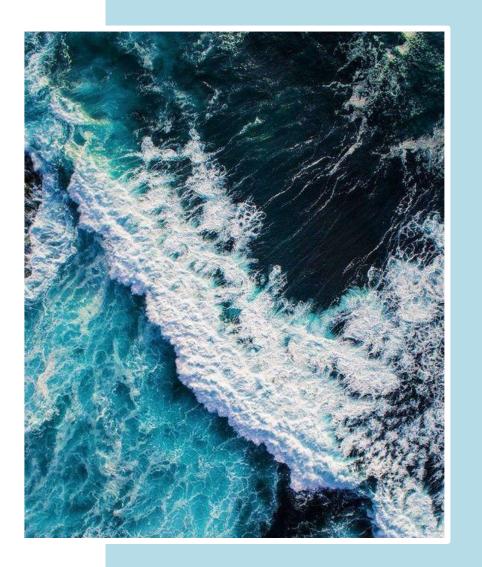

### SEA SALT

#### **CITRUS FRUITY SALTY**

-TOP-

Lemon, Orange, Pink Grapefruit

-MIDDLE-

Salty, Cyclamen, Salicylate

-BASE-

Cedarwood, Sandalwood, Musky