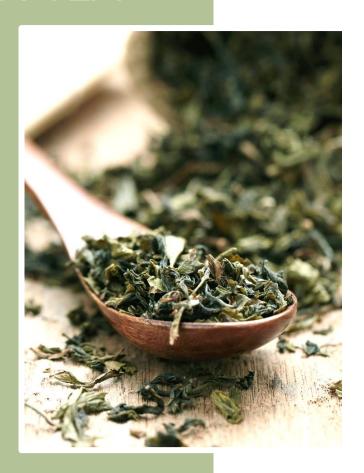

#### INGREDIENT SCREENING: GREEN TEA

Emotion, product and attribute associations (Europe)

YOUTHFUL &MODERN

HEALTH & RELAXED WELLNESS & CALM

SELF COMFORTED & REASSURED

### **GREEN TEA**

#### FLORAL CITRUS GREEN TEA

-TOP-

Bergamot, Orange, Petitgrain

-MIDDLE-

Green Tea, Freesia, Lily of the Valley

-BASE-

Musky, Woody