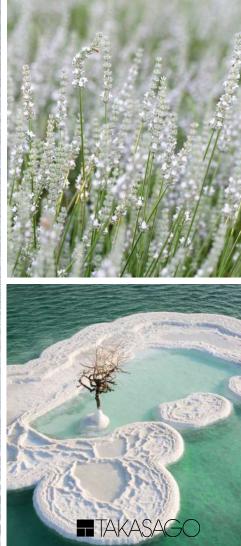

#### INGREDIENT SCREENING: WHITE LAVENDER

Emotion, product and attribute associations (Europe)

**HEALTH & WELLNESS** 

**SOPHISTICATED & PREMIUM** 

# WHITE LAVENDE

#### AROMATIC FLORAL LAVENDER

-TOP-

Marine, Pine, Lavandin

-MIDDLE-

Eucalyptus, Lavender, Cyclamen

-BASE-

Musky, Ambery

#### **INGREDIENT SCREENING: SEA SALT**

Emotion, product and attribute associations (Europe)

**YOUTHFUL & MODERN** 

WHITE

**PLEASURABLE** 

**PURIFY** 

### SEA SALT

#### **CITRUS FRUITY SALTY**

-TOP-

Lemon, Orange, Pink Grapefruit

-MIDDLE-

Salty, Cyclamen, Salicylate

-BASE-

Cedarwood, Sandalwood, Musky