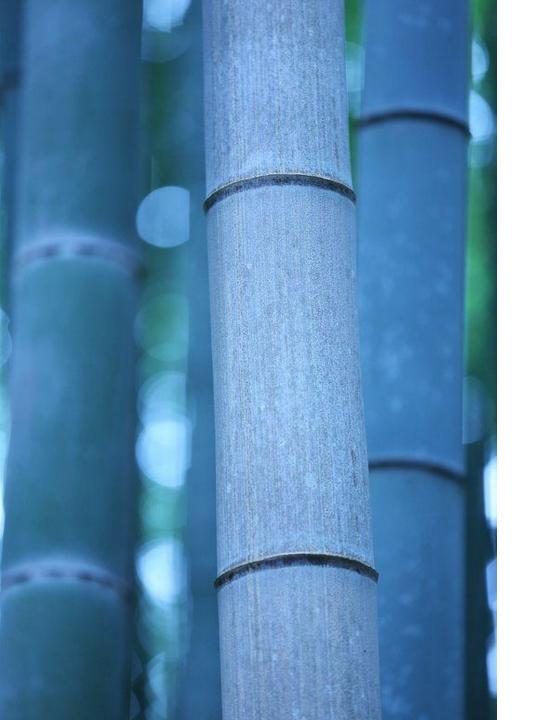

#### RAINFOREST

GREEN WOODY BAMBOO 12057399

#### TOP: CUCUMBER, WATERMELON, OZONIC

#### MID: APPLE, BAMBOO, LILY OF THE VALLEY

BASE: PINE, CEDARWOOD, MUSKY