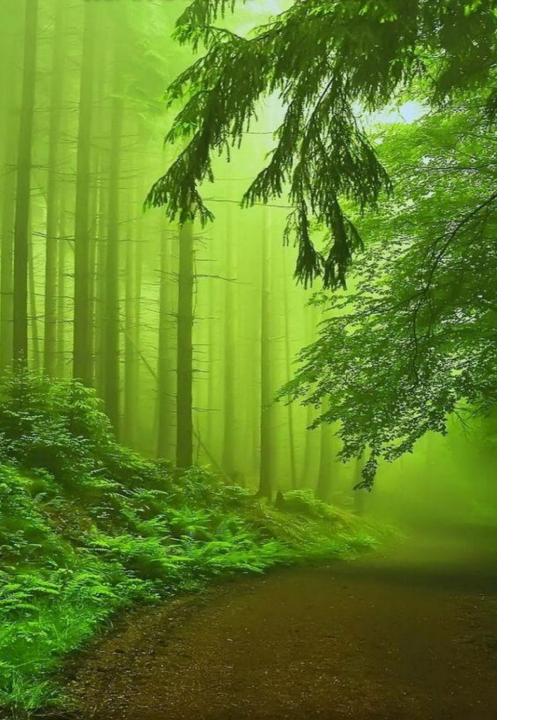

## **FOREST BATHING**

Both children and adults have only gotten more hooked on digital gadgets and technology. The problem is that as **we spend more time in the electronic world**, we are spending less in the natural one. If **we lose our connection with nature**, what might it mean for our wellbeing and our health?

Trees are probably one of the best symbol of our quest to reconnect

with Mother Nature.