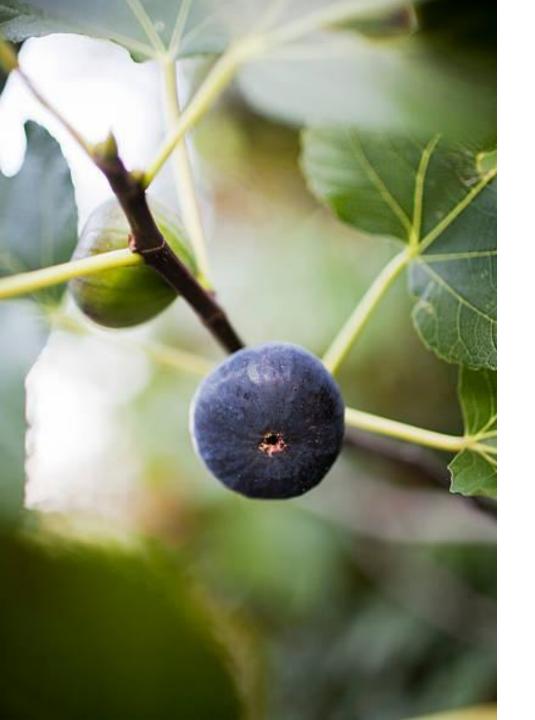

#### **FIG TREE**

FLORAL GREEN FIG LEAF T12057407

TOP: FIG LEAF, FIG, GREEN

MID: PEACH, APRICOT, COCONUT

BASE: SANDALWOOD, CEDARWOOD, MUSKY