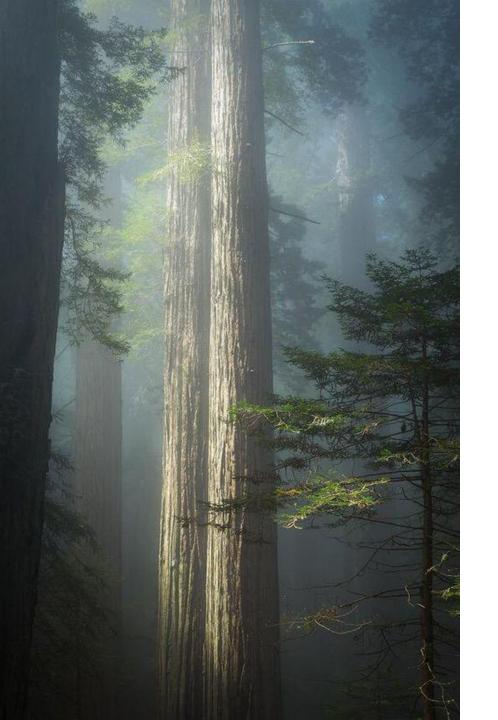

#### **DEEP FOREST**

AROMATIC HERBAL GREEN JUNIPER T12057408

#### TOP: PINE NEEDLE, JUNIPER, PEPPERMINT

MID: LAVENDER, SAGE

BASE: FIR BALSAM, CYPRESS, CEDARWOOD