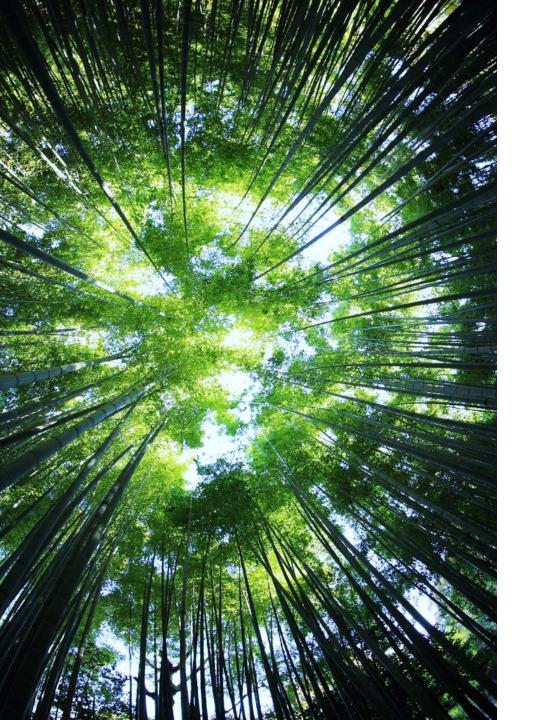

### **BAMBOO BATH**

GREEN FLORAL AQUATIC T12057404

#### TOP: GREEN, GREEN PEPPER, BERGAMOT

#### MID: BAMBOO, HYACINTH, LILY OF THE VALLEY

BASE: DRIFTWOOD, AQUATIC, CEDARWOOD